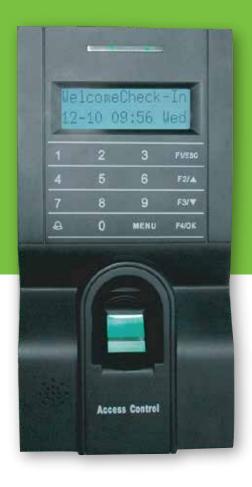

# **F8**-⊤

#### **Display**

LCD 122x32 dots
LED Indicator Red and Green

#### Keypad

Type Touch-sensitive keypad
Function Keys 4