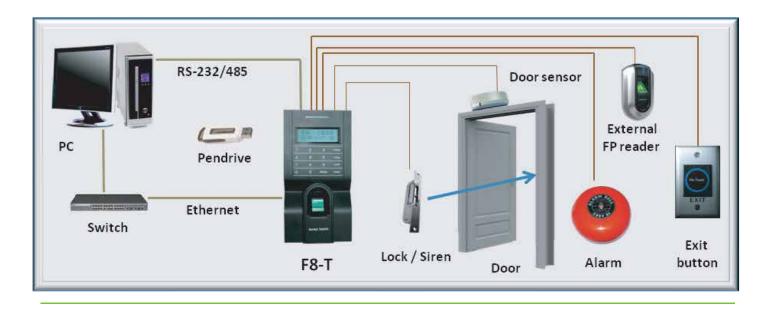

## **Connectivity diagram**

#### Communication

Comm. Port Ethernet, RS232/485

Pen drive USB Host Wiegand In&Out

#### **Hardware**

Sensor ZK Optical Sensor

Relay contact electric lock, door sensor, exit button,

alarm, Door Bell