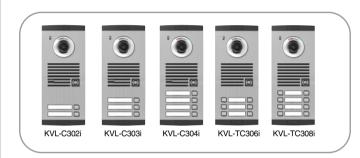

mera Angle          | Normal Lens 96.1 °, Camera Angle Adjustable                 |
| AGC Control,          | Auto                                                        |
| BLC                   | Auto                                                        |
| Body Material         | Stainless Aluminum                                          |
| Min. Illumination     | 0.1Lux (LED On)                                             |
| Mount type            | Flush Mount                                                 |
| Dimension (mm)        | 125(W) x 290(H) x 48.4(D)                                   |
| Monitor Connection    | KCV-801R, KCV-801, KCV-W354, KVM-301                        |

• The product may include option or additional functions.

## [ Multi-entry Panel Configuration ]