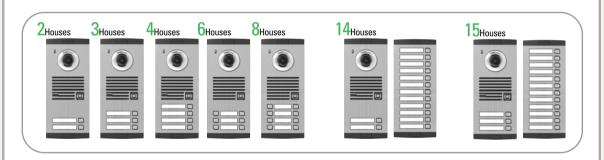

Angle          | Normal Lens 96.1 °, Camera Angle Adjustable                 |
| AGC Control,          | Auto                                                        |
| BLC                   | Auto                                                        |
| Body Material         | Stainless Aluminum                                          |
| Min. Illumination     | 0.1Lux (LED On)                                             |
| Mount type            | Flush Mount                                                 |
| Dimension (mm)        | 125(W) x 290(H) x 48.4(D)                                   |
| Monitor Connection    | KCV-801R, KCV-801, KCV-W354, KVM-301                        |

• The product may include option or additional functions.

## [ Multi-entry Panel Configuration ]