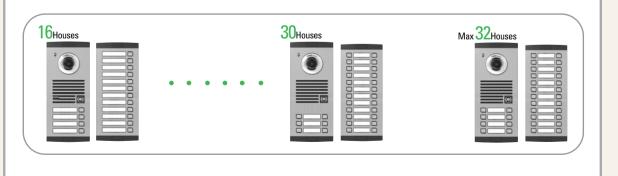

ngle          | Normal Lens 96.1 °, Camera Angle Adjustable                 |
| AGC Control,          | Auto                                                        |
| BLC                   | Auto                                                        |
| Body Material         | Stainless Aluminum                                          |
| Min. Illumination     | 0.1Lux (LED On)                                             |
| Mount type            | Flush Mount                                                 |
| Dimension (mm)        | 125(W) x 290(H) x 48.4(D)                                   |
| Monitor Connection    | KCV-801R, KCV-801, KCV-W354, KVM-301                        |

• The product may include option or additional functions.

## [ Multi-entry Panel Configuration ]