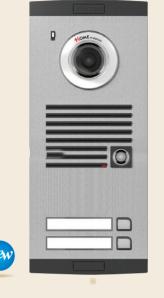

## [ KVL-C302i/C303i/C304i ] [KVL-C306i/C308i]

- Modern & Stylish DesignCall, Communication & Door Open with Monitor
- Call, Communication & Door Open with Monitor
  Door Open by I-Button Key (Dallas Chip)
  Max. 1,300 Numbers of I-Button Key Registration.
  White LED On in Low Illumination.
- Name Plate LED On in Operation.
- Camera Angle Adjustable (Up, Down, Right & Left).
- Receiving & Calling Audio Volume Adjustable.
- Door Lock Connection

| Specifications        |                                                             |
|-----------------------|-------------------------------------------------------------|
|                       |                                                             |
| Modeol No.            | KVL-C302i / KVL-C303i / KVL-C304i / KVL-TC306i / KVL-TC308i |
| Power                 | DC 12V / 1.5A                                               |
| Power Consumption     | 1.2W at stand by, 5.6W in operation                         |
| Horizontal Resolution | Over 420 TV Lines                                           |
| Assurance Temperature | -20 °C ~ +50 °C                                             |
| TV System             | NTSC / PAL                                                  |
| Lens                  | F = 3.6mm, F:1.6                                            |
| Camera Angle          | Normal Lens 96.1 °, Camera Angle Adjustable                 |
| AGC Control,          | Auto                                                        |
| BLC                   | Auto                                                        |
| Body Material         | Stainless Aluminum                                          |
| Min. Illumination     | 0.1Lux (LED On)                                             |
| Mount type            | Flush Mount                                                 |
| Dimension (mm)        | 125(W) x 290(H) x 48.4(D)                                   |
| Monitor Connection    | KCV-801R, KCV-801, KCV-W354, KVM-301                        |