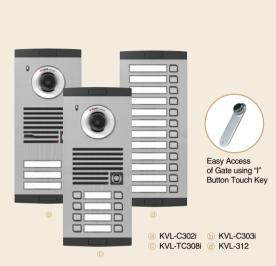

## Multi-entry Panel Home Videophone







## Diagram

Dimension

## [ KVL-C302i/C303i/C304i ] [KVL-C306i/C308i]

- Modern & Stylish DesignCall, Communication & Door Open with Monitor
- Call, Communication & Door Open with Monitor
  Door Open by I-Button Key (Dallas Chip)
  Max. 1,300 Numbers of I-Button Key Registration.
  White LED On in Low Illumination.
- Name Plate LED On in Operation.
- Camera Angle Adjustable (Up, Down, Right & Left).
- Receiving & Calling Audio Volume Adjustable.
- Door Lock Connection



| Specifications        |                                                             |
|-----------------------|-------------------------------------------------------------|
|                       |                                                             |
| Modeol No.            | KVL-C302i / KVL-C303i / KVL-C304