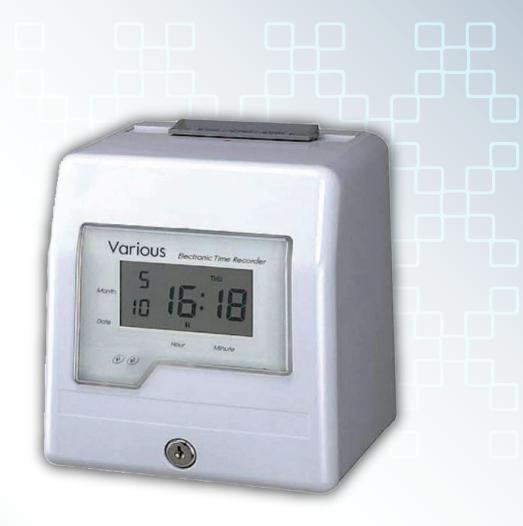

### **Product** Introduction

Perpetual calendar automatically adjusts for short months and leap year.

Quartz clock accuracy.

Internal musical bell and optional external bell alarm is connectable. Easy-to-change ribbon cartridge.

Suitable for desktop or wall mounting.

#### **Features**

- Automatic summer time change function.
- Internal lithium battery protects program setting during power failure f or 3 years.
- Optional master-slave clock operation.
- Back-up battery ensures operation during power failure.
- Sample purchase.